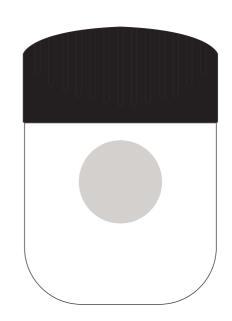

## Colours

> White

**Product Colour** 

Magnetic Memo Clip 7.5\*5\*3.8 cm Branding Method: Silk Print