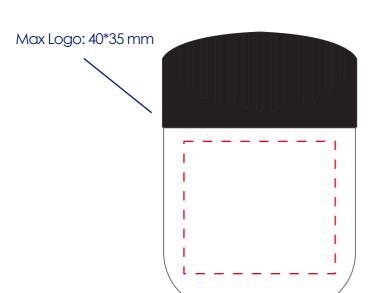

## Colours

> White

**Product Colour** 

Magnetic Memo Clip 7.5\*5\*3.8 cm Branding Method: Silk Print